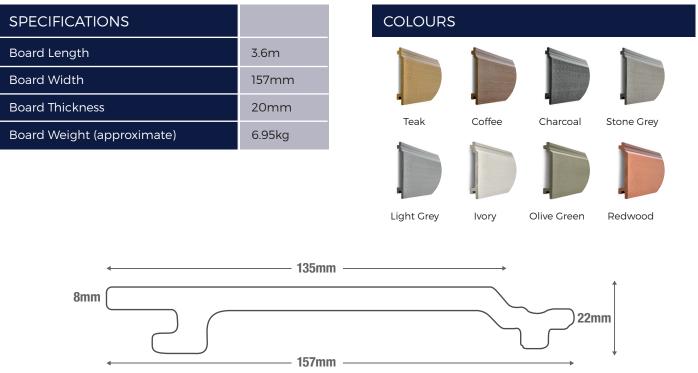

## **ORIGINAL COMPOSITE** Wall Cladding Board 3.6m

Available in a range of eight colours including Redwood, Olive Green, Ivory, Teak, Coffee, Charcoal, Light Grey and Stone Grey, Cladco Composite Wall Cladding is the perfect way to make a statement and is a colour-stable alternative to traditional timber exterior cladding. Created with a combination of recycled wood and plastic, Cladco Wall Cladding is a low-maintenance product and will give many years' worth of reliability in all types of weather conditions.

Cladco Composite Cladding Boards give 135mm coverage once you have installed it to your exterior wall. It is recommend that every 500mm of Cladding is supported by Battens and to use Composite Battens as per the installation guide. This should enable the easy installation of your brand-new Composite Wall Cladding Boards.